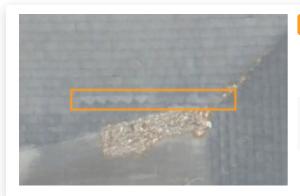

### 1309 Carolyn Ct Humble TX 77338

| File name:  | IMG_0358.JPG           | Altitude:  | 22.4m             |
|-------------|------------------------|------------|-------------------|
| Date taken: | Apr 6, 2020 3:52:50 PM | Heading:   | East (84.100006°) |
| Position:   | 29.9898694,-95.2551250 | User tags: | No tags available |

# 1035712 Severity: 3 damaged vent

Premedy action: replace vent

Paul braddick: damage from animals chewing through plastic vent sides

1035713 Severity: 4 Worn section

**Remedy action:** replace

Paul braddick: shingles broken and worn from weather