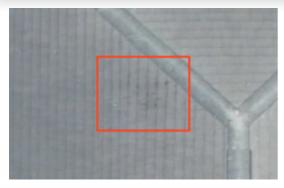

1035719 Severity: 4 Worn section

1035720 Severity: 4 Worn section

1035721 Severity: 4 Worn section

| 1035722 Severity: 4 Worn section |
|----------------------------------|
| 1035723 Severity: 4 Worn section |
| 1035724 Severity: 4 Worn section |
| 1035725 Severity: 4 Worn section |
| 1035726 Severity: 4 Worn section |