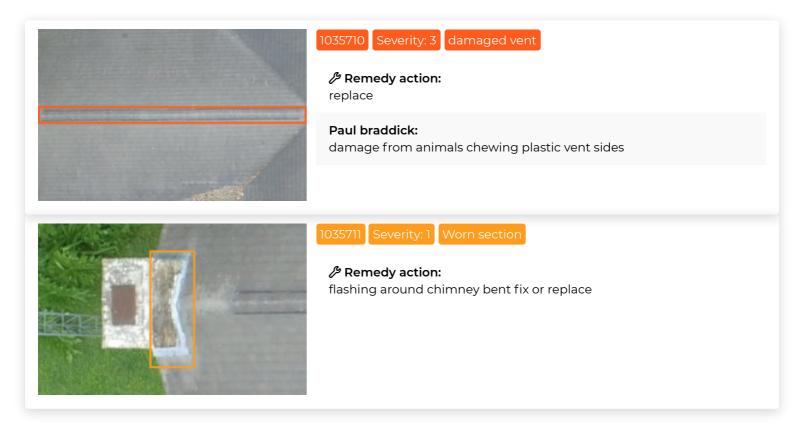

# 1035712 Severity: 3 damaged vent

Premedy action: replace vent

Paul braddick: damage from animals chewing through plastic vent sides

1035713 Severity: 4 Worn section

**Remedy action:** replace

Paul braddick: shingles broken and worn from weather