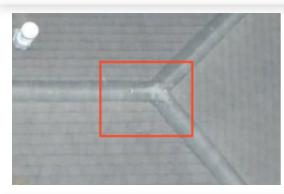

# 1035712 Severity: 3 damaged vent

Premedy action: replace vent

Paul braddick: damage from animals chewing through plastic vent sides

1035713 Severity: 4 Worn section

**Remedy action:** replace

Paul braddick: shingles broken and worn from weather