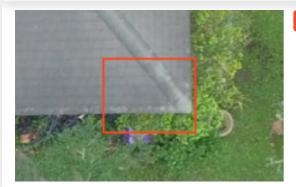

1035728 Severity: 1 Worn section

P Remedy action: replace

Paul braddick: damage from roofing crew