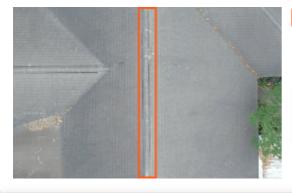

1035728 Severity: 1 Worn section

P Remedy action: replace

Paul braddick: damage from roofing crew