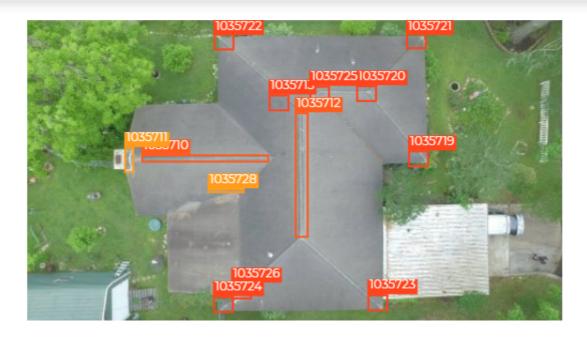

# Annotation overview

| Id      | Severity | lssues       | Comments                                               | Page |
|---------|----------|--------------|--------------------------------------------------------|------|
| 1035710 | 3        | damaged vent | damage from animals chewing plastic vent sides         | 4    |
| 1035711 | 1        | Worn section |                                                        | 4    |
| 1035712 | 3        | damaged vent | damage from animals chewing through plastic vent sides | 5    |
| 1035713 | 4        | Worn section | shingles broken and worn from weather                  | 5    |
| 1035719 | 4        | Worn section |                                                        | 5    |
| 1035720 | 4        | Worn section |                                                        | 5    |
| 1035721 | 4        | Worn section |                                                        | 5    |
| 1035722 | 4        | Worn section |                                                        | 6    |
| 1035723 | 4        | Worn section |                                                        | 6    |
| 1035724 | 4        | Worn section |                                                        | 6    |
| 1035725 | 4        | Worn section |                                                        | 6    |
| 1035726 | 4        | Worn section |                                                        | 6    |
| 1035728 | 1        | Worn section | damage from roofing crew                               | 7    |